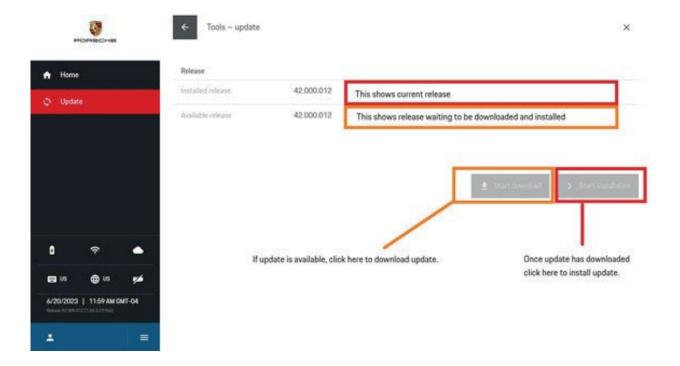

#### Installation of the software update via Online Update

### i Important!

The download process must be started by user once an online connection is available.

Select "Update" in the "Tools" menu to view the current update availability status. If an update is shown, select "Start Download". Installation of the releases must be started manually after the download has completed by pressing the "Start installation" button. Prerequisite: PPN Porsche Tester License registration must have been carried out successfully.

- 1. Connect Porsche Tester IV to an external power supply and start it.
- 2. Start installation using menu item "Tools Update" then select "Start Installation" on the Porsche Tester 4 user interface.
- 3. After successful installation, Porsche Tester IV will need to restart.
- 4. After the restart the update has now been completed.